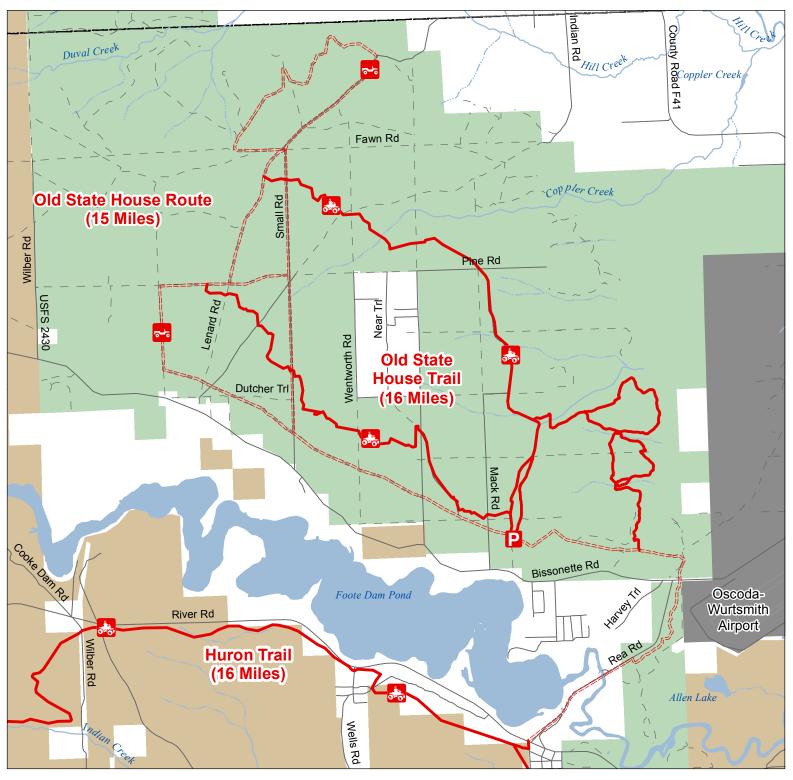

## Old State House Trail and Route

losco County, Michigan

ORV Route - ORVs of all sizes including off-road motorcycles. ORV license and trail permit required unless licensed by the Secretary of State.

ORV Trail - ORV's 50 inches in width or less including offroad motorcycles. ORV license and trail permit required.

P Parking Lots Gravel; Paved Poor Dirt Lakes and Rivers State Land Federal Lands County Boundary

Miles

0.5

Advisory: Trails and Routes have two-way traffic.

Disclaimer: Trails shown on this map are an approximate representation of the trail system at the time of publication and may not reflect current ground conditions. STAY ON SIGNED TRAILS ONLY!